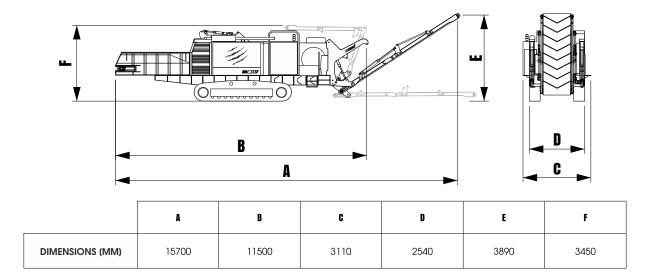

# **GENERAL DIMENSIONS**



### **Engine**

400 Kw 6 Cylinder 12,5 Lt

Emission Standard: STAGE IIIA or STAGE IV

#### **Transmission**

PLC adapted

Hydraulic torque converter transmission

### **Hydraulic System**

Variable displacement axial piston pump Proportional controlled hydraulic valve block

# **Undercarriage**

Double displacement and two stage speed hydro-motor drived steel undercarriage

### **Automation**

Fully automation with PLC 7" Control Screen Remote Control System

# **Total Weight**

 $36.000 \ KG$ 

# **Product Conveyor**

Hydraulic gerotor motor ve planetary reducer drived drag chain conveyor Infeed opening: 850x1500mm

# **Transfer Conveyor**

Hydraulic gerotor motor ve planetary reducer drived belt conveyor

#### Infeed

Charging drum Diameter: 850 mm Belt-pullet drived rotor Various scre