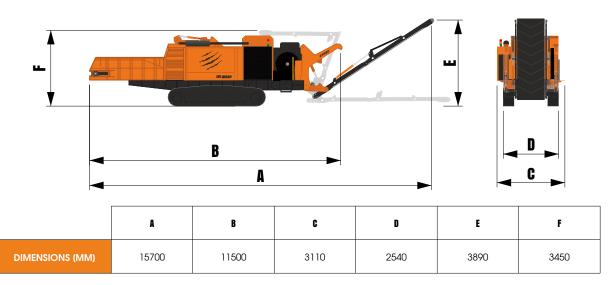

1

E Perkins Jacob Paras

IRS



# SHREDDER

## **TRS 400 DP**

### **GENERAL DIMENSIONS**



#### Engine

400 Kw 6 Cylinder 12,5 Lt Emission Standard: STAGE IIIA or STAGE IV

#### Transmission

PLC adapted Hydraulic torque converter transmission

#### Hydraulic System

Variable displacement axial piston pump Proportional controlled hydraulic valve block

#### Undercarriage

Double displacement and two stage speed hydro-motor drived steel undercarriage

#### Automation

Fully automation with PLC 7" Control Screen Remote Control System

Weight

36.000 KG

#### Product Conveyor

Hydraulic gerotor motor ve planetary reducer drived drag chain conveyor Infeed opening: 850x1500mm

**Transfer Conveyor** 

Hydraulic gerotor motor ve planetary reducer drived belt conveyor

#### Infeed

Charging drum Diameter: 850 mm Belt-pullet drived rotor Various screen options Various blade types optio